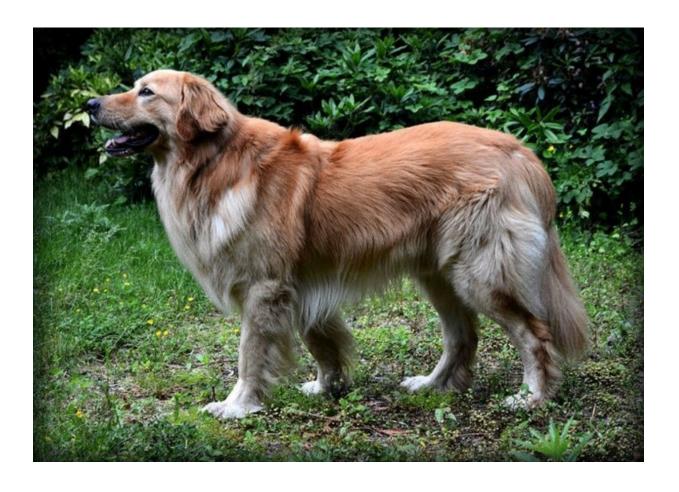

## Cello (Bram)

## Gegevens dekreu

| Kleur:               | Blond            |
|----------------------|------------------|
| NHSB nr :            | 2927826          |
| Geb.datum :          | 13-06-2013       |
| MAG-plus test :      | Geslaagd         |
| Training uitslagen : | -                |
| Show uitslagen :     | -                |
| Nesten:              | 0                |
| HD uitslag :         | HD-A             |
| Oogonderzoek:        | Geen             |
| Eigenaar :           | D. de Beus-Boven |
| Website:             | -                |
| Bijzonderheden:      | Geen             |
|                      |                  |